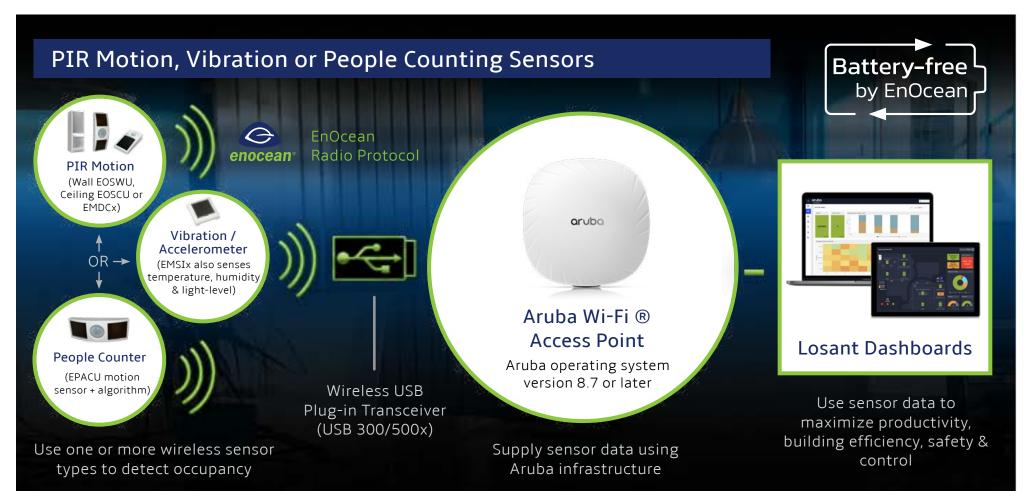

# **Occupancy Monitoring**

Battery-free Wireless Sensor Solutions

Easily connect to existing access points.

No wiring is necessary.

Installers enjoy ultimate flexibility.

### Sensor Data Monitoring

Trigger on-demand cleaning & disinfecting.

Automate safety alerts.

Save energy.

Manage space.

Maximize comfort & utility.

Predict availability. ... and MORE!

#### Maintenance Free

Sensors power themselves for decades thanks to energy harvesting.

### **Infinite Sensing & Control**

If you called it magic; you wouldn't be wrong. After all, Easyfit by EnOcean sensor solutions seemingly capture energy out of thin air to power themselves. Integrators can add sensors to their buildings without pulling new wires.