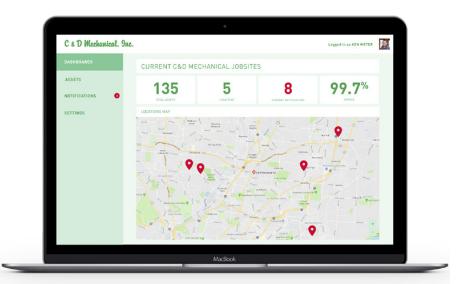

#### THE BRIEFING

C&D installed Queclink GL505 GPS devices on each ProPress tool and implemented a custom Losant gateway. Using the Losant Enterprise IoT Platform's easy-to-use data visualization tool and drag-and-drop visual workflow engine, C&D leadership built a dashboard to view the exact location of every item in inventory in real-time.

#### THE RESULTS

Real-time tool location information reduced C&D's loss by 100 percent and increased productivity by more than 10 percent. The Losant IoT platform's ease-of-use enabled the business to set up the tool tracking solution quickly in-house and avoid a significant investment in developer resources.