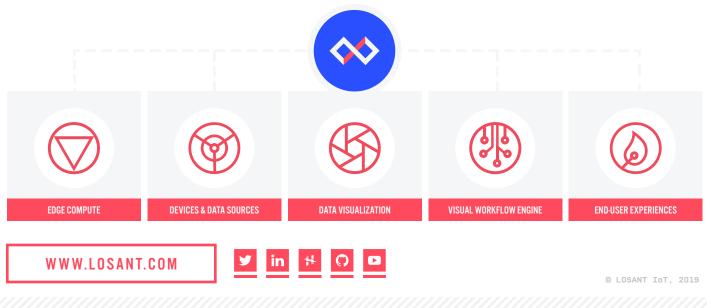

# LOSANT PROVIDES THE TOOLS YOU NEED TO SUCCEED

The Losant Enterprise IoT Platform is an application enablement platform which allows enterprises to effectively build applications that securely scale to millions of devices. With real-time stream processing and batch processing capabilities, users can create dynamic experiences and perform complex analytics. All of Losant's components, from Edge Compute to End-User Experiences, work seamlessly together to transform data into tailored IoT solutions.